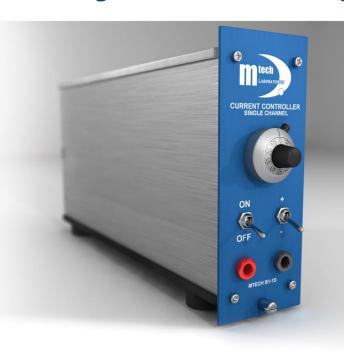

## **Current Controller offers versatility and stability**

MTECH LabS current controllers are ultra-stable current sources that can be used in a variety of testing and laboratory applications. The model B1-1CC is a basic single-channel current controller stable to 10 ppm (2 ppm typical). It has a compliance voltage of up to 12 volts and a maximum output current of 1 amp (higher currents are available). The controller can be wired as a current source or sink.

MTECH Laboratories, LLC P.O. Box 227 Ballston Spa, NY 12020-0227

> Tel (518) 885-6436 Fax (518) 885-6428

contact@mtechlabs.com www.mtechlabs.com

The current controllers can be configured for any number of channels. Each channel features a manual current adjustment, on-off switch, and polarity switch. Current can be adjusted by a 10-turn front panel potentiometer or by an analog signal (0-10 volts) for remote computer control. The controllers require a DC power supply, which can be provided as an option.