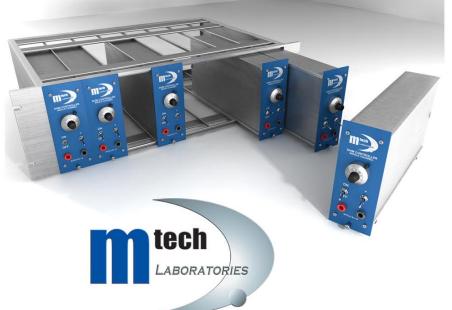

MTECH Laboratories, LLC P.O. Box 227 Ballston Spa, NY 12020-0227

> Tel (518) 885-6436 Fax (518) 885-6428

contact@mtechlabs.com www.mtechlabs.com

The current controllers can be configured for any number of channels. Each channel features a manual current adjustment, on-off switch, and polarity switch. Current can be adjusted by a 10-turn front panel potentiometer or by an analog signal (0-10 volts) for remote computer control. The controllers require a DC power supply, which can be provided as an option.