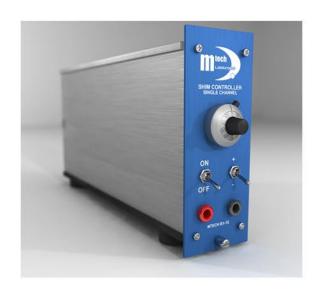

# MTECH Laboratories, LLC Shim Controller B1-1S

**Data Sheet** 

The shim power supply model B1-1S is a very versatile, ultra stable single-channel power supply. This supply is current controlled with a stability of less than 10 ppm (2 ppm typical). Additionally, multiple units can be configured in a sub-rack to yield additional channels.

## Shim Power Supply Specifications:

Model: Shim Controller B1-1S

Compliance voltage range: 0 to 12 volts

Current range: 0 to 1 amp

Current Stability: < 10 ppm (2 ppm typical)

Input Power: 0 to 12 volts

### Features:

- Front panel polarity switch
- Front panel shim on/off switch
- Current source or sink capability
- Standard 2" Sub-rack mountable